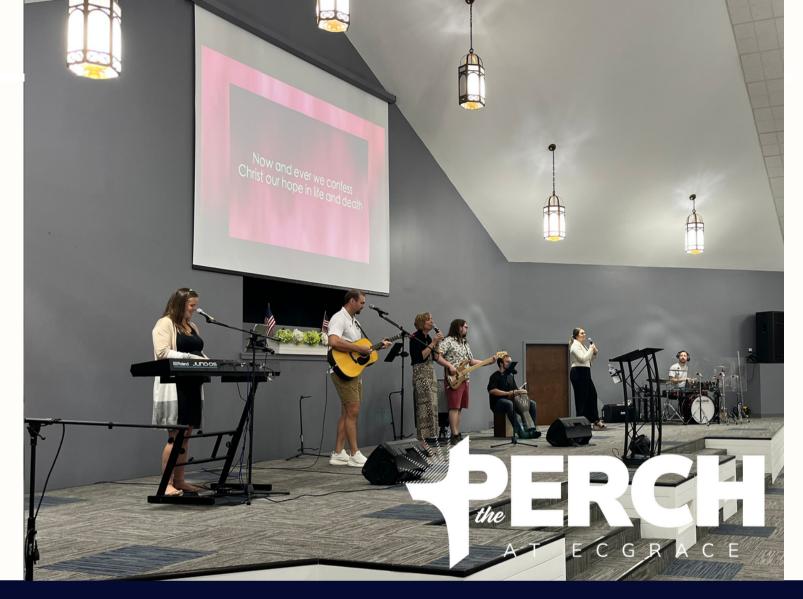

Please be praying for The Perch for our first ever Perch Praise/Worship Night!

#### PERCH PRAISE/WORSHIP NIGHT, 3/1/24 AT 6PM!

On Friday, March 1st, The Perch will be having a Perch Worship/Praise Night. As we continue to pray for growth in The Perch, this evening will provide an excellent opportunity for inviting other young adults, as well as a chance to build connection within The Perch. These are things that are at the heart of the Perch's mission and purpose. As we are in 2024, we ask that you please pray for this group of young adults and young families. Pray that they may be strengthened in their walk with Christ, singleness, marriages, and parenting. Pray also for how God will build this group this year and for how He will use this event for His glory. This is not a churchwide event, but it is a time The Perch to be strengthened.